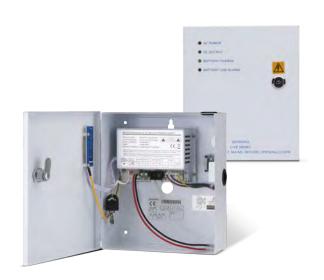

## Boxed power supplies with battery charging circuit

These switch-mode power supply units are designed for wall mounting and are intended to be fitted within an electrical cupboard. The lockable boxes feature clearly labeled LEDs, providing a visual indication of the operating status as well as notifications for low battery levels (if applicable).

They are equipped with a battery charging circuit that includes deep discharge protection, preventing the battery from discharging below the minimum voltage.

For optimal performance and safety, it is recommended to install these units in a clean, dry environment with adequate ventilation to prevent overheating. Avoid placing them in areas prone to extreme temperatures, excessive dust, or moisture. Ensure they are easily accessible for maintenance and inspection.

#### Switch Mode Power Supply

- 220Vac power input
- 12Vdc 3Amp output
- Deep discharge protection
- LED Indicators
- Lockable
- Battery charging circuit

| Н   | W   | D  |
|-----|-----|----|
| 225 | 195 | 80 |