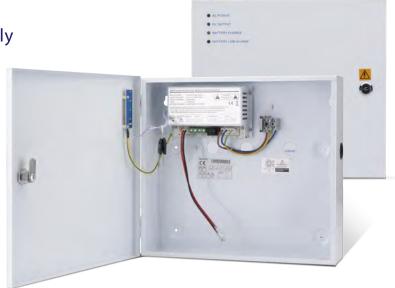

## Boxed power supplies with battery charging circuit

These switch-mode power supply units are designed for wall mounting and are intended to be fitted within an electrical cupboard. The lockable boxes feature clearly labeled LEDs, providing a visual indication of the operating status as well as notifications for low battery levels (if applicable).

They are equipped with a battery charging circuit that includes deep discharge protection, preventing the battery from discharging below the minimum voltage.

For optimal performance and safety, it is recommended to install these units in a clean, dry environment with adequate ventilation to prevent overheating. Avoid placing them in areas prone to extreme temperatures, excessive dust, or moisture. Ensure they are easily accessible for maintenance and inspection.

### Switch Mode Power Supply

- 220Vac power input
- 12Vdc 5Amp output
- Deep discharge protection
- LED Indicators
- Lockable
- Battery charging circuit

| Н   | W   | D  |
|-----|-----|----|
| 305 | 304 | 85 |