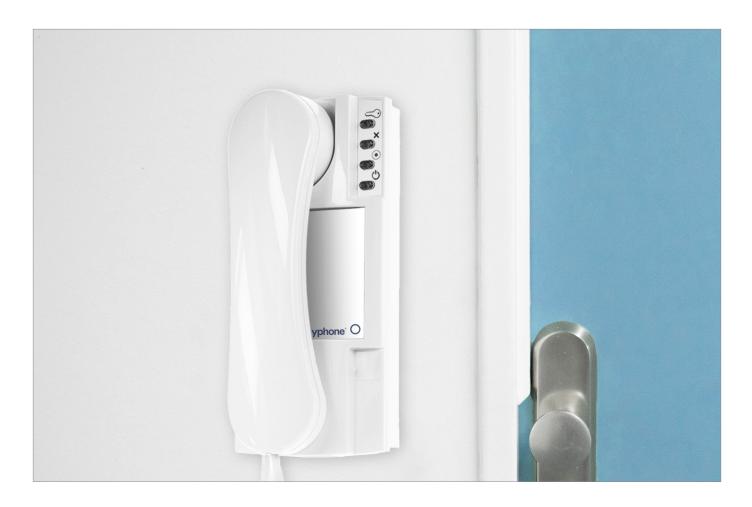

## Dimensions (mm)

W:90 H:195 D:60

The Q534 is a wall-mounted audio door telephone designed for seamless integration with Entryphone's Q series 2-wire system.

Featuring a conventional handset design, this audio-only model provides clear communication and is equipped with conventional switches for on/off, two door releases, and a ring-mute function. Users can easily customise settings for ringer volume and select from twelve different ring tones, ensuring a tailored user experience.