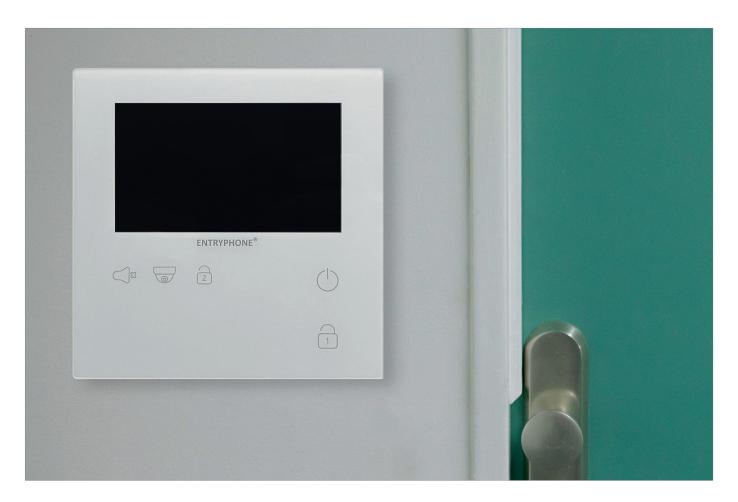

## The QVT1 is a compact 4.3" wall-mounted hands-free video door telephone designed for compatibility with the Entryphone's Q series 2-wire system.

Featuring a sleek design, this video monitor telephone boasts a 16:9 colour display, touch-illuminated switches, and hands-free communication. Its five touch switches offer on/off, two door releases, auxiliary camera switching, and a ring-mute option. Users can customise settings through a menu for twelve ring tones, ringer volume, display preferences, and a timestamped caller history.

For those who wish to answer their door via smart phone, the QVT1W model includes WiFi capability, allowing calls to be forwarded using the Entryphone QV app on iOS or Android devices.

The monitor's two-wire bus cabling system ensures easy installation, making it suitable for both new and existing wiring set-ups.